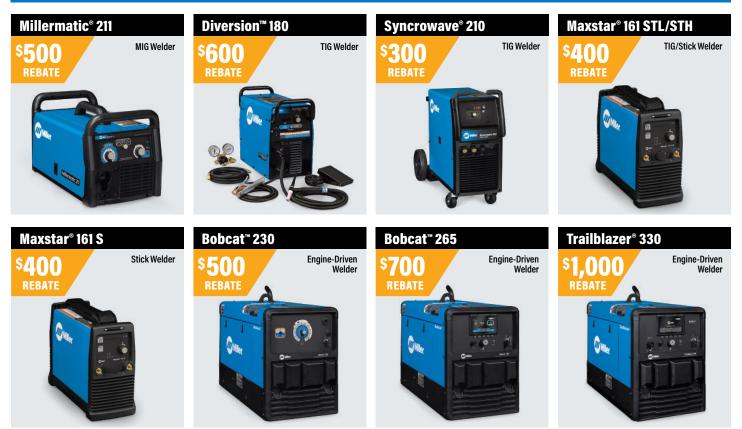

## HERE'S HOW TO SUBMIT YOUR Build with Blue<sup>®</sup> REBATE REQUEST:

| ELIGIBLE MILLER° PRODUCTS                         | STOCK NUMBERS                                                                                  | REBATE AMOUNTS |
|---------------------------------------------------|------------------------------------------------------------------------------------------------|----------------|
| Millermatic <sup>®</sup> 211 MIG Welder           | 907614, 951603, 951670                                                                         | \$500          |
| Diversion <sup>®</sup> 180 TIG Welder             | 907627                                                                                         | \$600          |
| Syncrowave <sup>®</sup> 210 TIG Welder            | 907596, 951684                                                                                 | \$300          |
| Maxstar <sup>*</sup> 161 STL/STH TIG/Stick Welder | 907710, 907710001, 907710002, 907711, 907711001                                                | \$400          |
| Maxstar 161 S Stick Welder                        | 907709, 907709001                                                                              | \$400          |
| Bobcat <sup>®</sup> 230 Engine-Driven Welder      | 907824, 907847                                                                                 | \$500          |
| Bobcat <sup>®</sup> 265 Engine-Driven Welder      | 907826, 907848, 907826001, 907826002, 907826003                                                | \$700          |
| Trailblazer <sup>®</sup> 330 Engine-Driven Welder | 907831, 907832, 907831001, 907832001, 907832002,<br>907832003, 907832004, 907832005, 907832006 | \$1,000        |